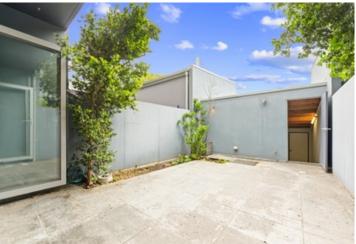

Open design with sleek bamboo floors
Marble Island kitchen & European appliances
Light filled rear courtyard perfect for entertaining
Large master bed w walk-in robe & ensuite
Spacious second & third beds both w built-ins
Chic bathroom & separate laundry
Air conditioning & ample storage throughout
Separate study area & lock up garage