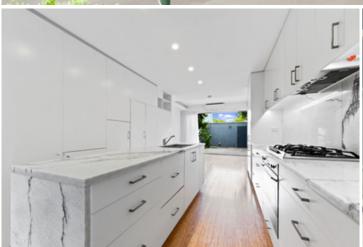

Open design with sleek bamboo floors
Marble Island kitchen & European appliances
Light filled rear courtyard perfect for entertaining
Large master bed w walk-in robe & ensuite
Spacious second & third beds both w built-ins
Chic bathroom & separate laundry
Air conditioning & ample storage throughout
Separate study area & lock up garage