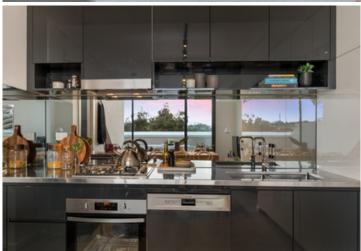

A boutique warehouse conversion of only 21 apartments over 4 levels w/ solid original brickwork, original steel beams, concrete lift & upscale interiors, exteriors and landscaping.

Light filled open plan lounge & dining area
Large entertaining terrace w district views
Luxurious gas kitchen w stainless steel appliances including integrated
fridge & freezer
Generous bedroom w large built-in robes