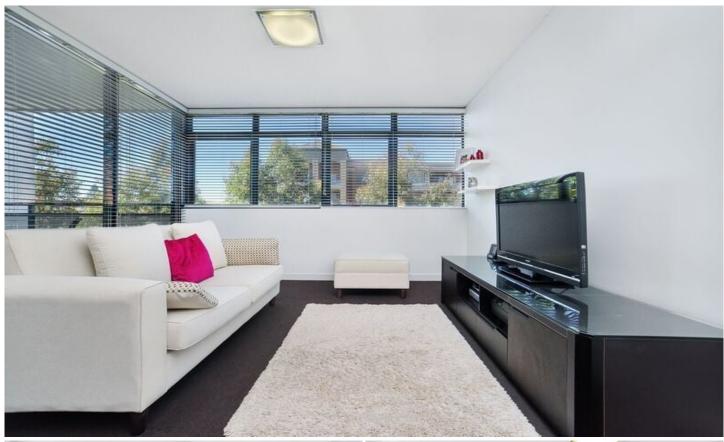

## Light filled apartment with leafy outlook

Located in the highly sought after Verve complex, this one bedroom apartment has been architecturally designed by Turner & Associates. Showcasing a generous layout with modern finishes and an ideal light filled aspect, this apartment is a great option for people seeking an easy care property in a superb lifestyle location.

Light filled open plan lounge & dining area Designer gas kitchen w stainless steel appliances Entertainers balcony w private leafy outlook Spacious bedroom w built-in robes & balcony access Stylish bathroom & separate laundry w dryer Air conditioning & generous storage space Undercover secure car space & storage cage Secure building w video intercom & lift access