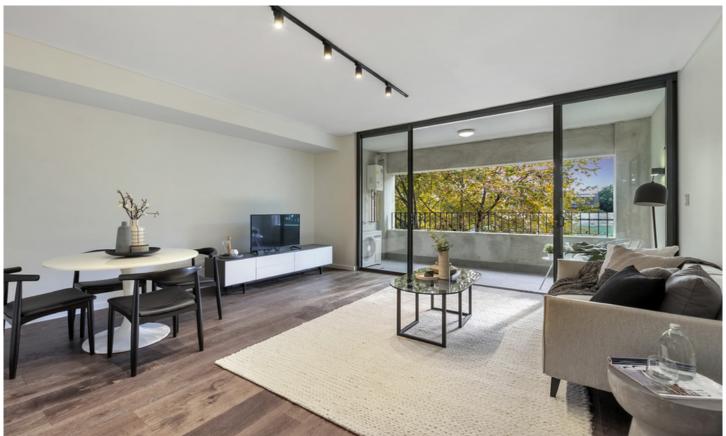

Light filled open plan lounge & dining area
Large entertaining terrace w district views
Luxurious gas kitchen w stainless steel appliances & fridge/freezer
Generous bedroom w built-in wardrobes
Chic bathroom & separate laundry w washer/dryer
Ducted air-conditioning & generous storage space