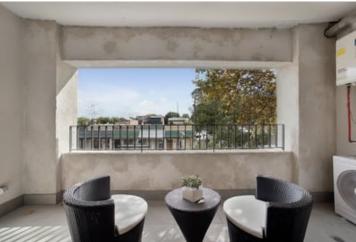

Light filled open plan lounge & dining area
Large entertaining terrace w district views
Luxurious gas kitchen w stainless steel appliances & fridge/freezer
Generous bedroom w built-in wardrobes
Chic bathroom & separate laundry w washer/dryer
Ducted air-conditioning & generous storage space