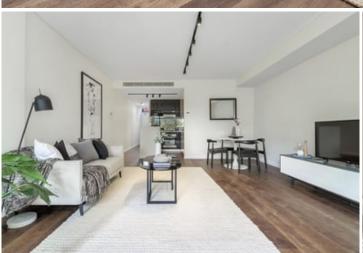

Light filled open plan lounge & dining area
Large entertaining terrace w district views
Luxurious gas kitchen w stainless steel appliances & fridge/freezer
Generous bedroom w built-in wardrobes
Chic bathroom & separate laundry w washer/dryer
Ducted air-conditioning & generous storage space