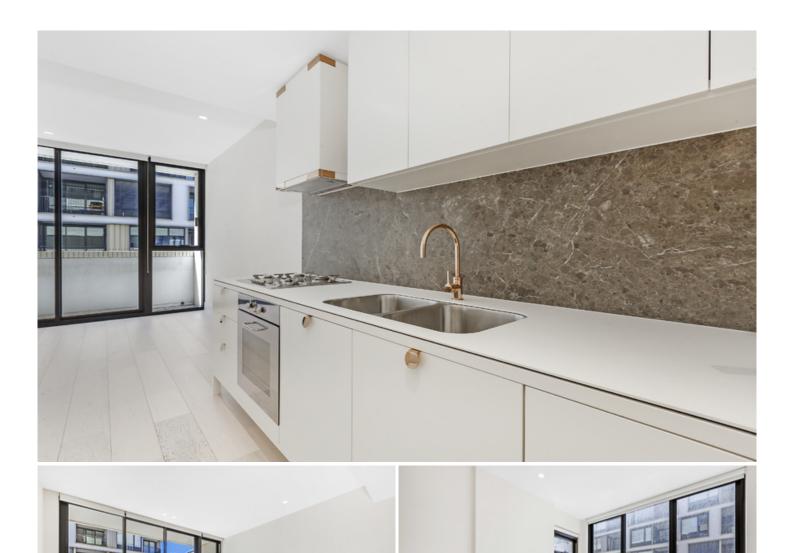

Spacious open plan living & dining area Designer gas kitchen w stainless steel appliances Bedroom w built-in robes & balcony access Light filled balcony w district views Chic bathroom & separate laundry Separate study room perfect for home office Ducted air conditioning & ample storage