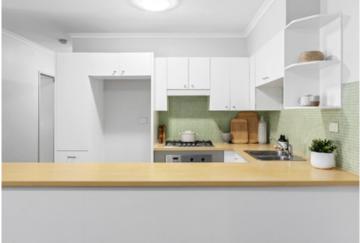

Generous open plan lounge & dining area
Gas kitchen w stainless steel appliances
Entertainers balcony w open park views
Large main bedroom w walk-in robe & ensuite
Generous second bedroom w built-in robes
Bathroom w tub & separate laundry w dryer
Secure car space & ample visitor parking