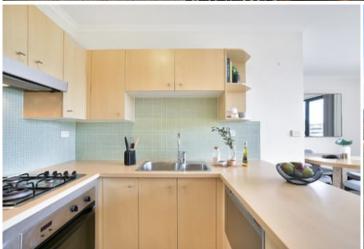

Generous open plan lounge & dining area
Designer gas kitchen w stainless steel appliances
Large bedroom w walk-in robe & balcony access
Entertainers balcony w leafy complex views
Bathroom w tub & internal laundry w dryer
Generous storage space throughout
Secure car space & ample visitor parking