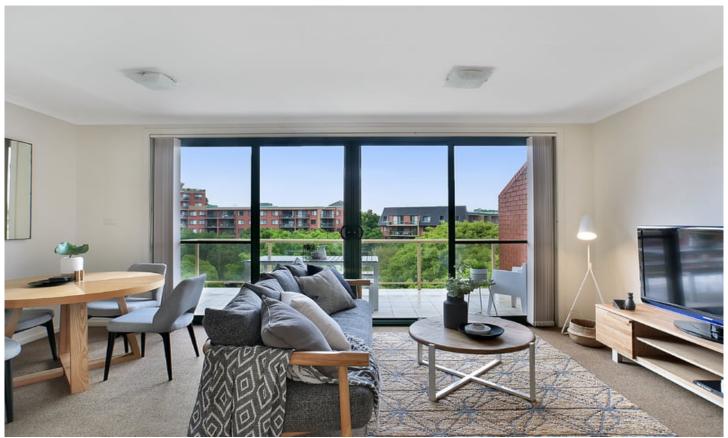

## Top floor apartment with leafy outlook

Designed for laid back urban living, this one bedroom apartment features a generous floor plan and internal aspect with views over the complex facilities and manicured gardens.

Generous open plan lounge & dining area
Designer gas kitchen w stainless steel appliances
Large bedroom w walk-in robe & balcony access
Entertainers balcony w leafy complex views
Bathroom w tub & internal laundry w dryer
Generous storage space throughout
Secure car space & ample visitor parking