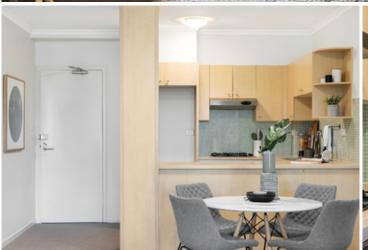

Generous open plan lounge & dining area
Designer gas kitchen w stainless steel appliances
Spacious bedroom w built-in wardrobes
Bathroom w tub & internal laundry w dryer
Separate study area perfect for home office
Balcony w views over Sydney Park
Secure car space & ample visitor parking