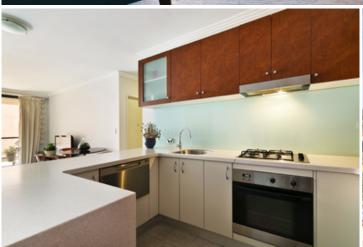

Generous open plan lounge & dining area
Designer gas kitchen w stainless steel appliances
Light filled entertainers balcony w complex views
Spacious bedroom w walk-in robe & balcony access
Stylish bathroom w tub & separate laundry w dryer
Separate study area perfect for home office
Air conditioning & ample storage space
Secure car space w storage box