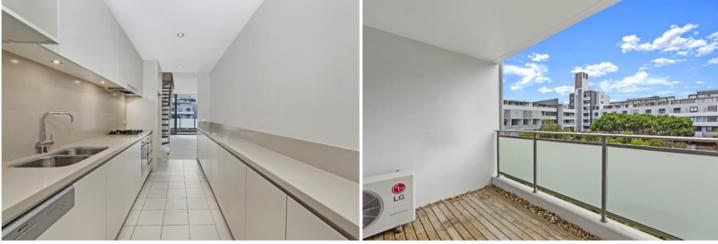

Light filled open plan lounge & dining area Designer gas kitchen w stainless steel appliances Generous bedrooms both w built-in wardrobes Two separate terraces perfect for entertaining Stylish bathrooms & separate laundry w dryer Northerly aspect w peaceful garden views Air conditioning, secure car space & storage box