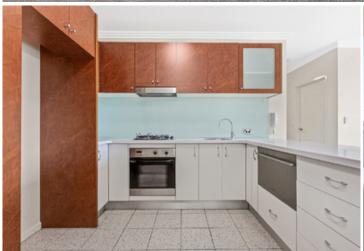

Generous open plan lounge & dining area
Designer gas kitchen w stainless steel appliances
Sun drenched entertainers balcony w city skyline views
Spacious bedroom w walk-in robe & balcony access
Stylish bathroom w tub & separate laundry w dryer
Separate study area perfect for home office
Air conditioning & generous storage space
Secure car space & ample visitor parking