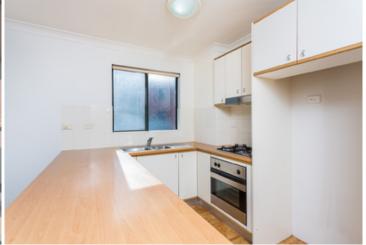

Generous open plan lounge & dining area Gas kitchen w stainless steel appliances Light filled balcony w leafy complex outlook Spacious bedroom w large built-in robes Bathroom w tub & separate laundry w dryer Air conditioning & generous storage space Secure car space & ample visitor parking