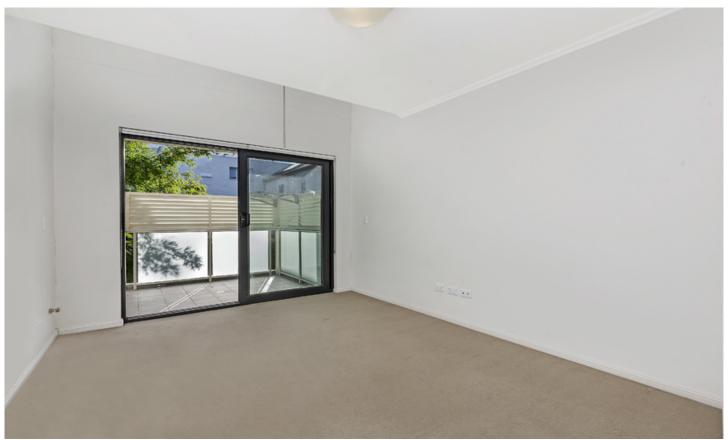

Light filled open plan lounge & dining area
Designer gas kitchen w stainless steel appliances
Loft style bedroom w built-in robes & skylight
Spacious terrace perfect for entertaining
Stylish bathroom w tub & separate laundry w dryer
Generous storage & downstairs washroom
Undercover secure car space & on-site visitor parking