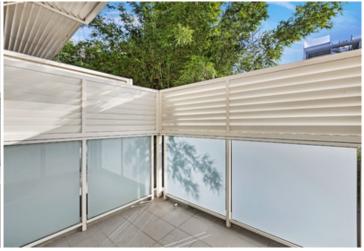

Light filled open plan lounge & dining area
Designer gas kitchen w stainless steel appliances
Loft style bedroom w built-in robes & skylight
Spacious terrace perfect for entertaining
Stylish bathroom w tub & separate laundry w dryer
Generous storage & downstairs washroom
Undercover secure car space & on-site visitor parking