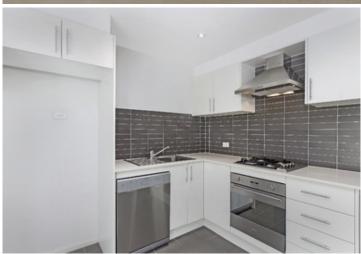

Light filled open plan lounge & dining area
Designer gas kitchen w stainless steel appliances
Loft style bedroom w built-in robes & skylight
Spacious terrace perfect for entertaining
Stylish bathroom w tub & separate laundry w dryer
Generous storage & downstairs washroom
Undercover secure car space & on-site visitor parking