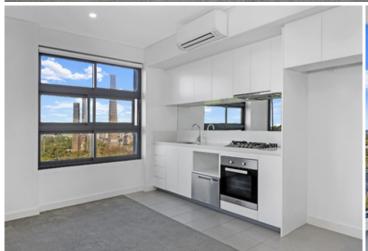

Large open plan lounge & dining area
Designer gas kitchen w European appliances
Well-appointed bedroom w built-in robes
Entertainers balcony w sprawling park views
Stylish bathroom & separate laundry
Air conditioning & ample storage space
Undercover secure car space & visitor parking