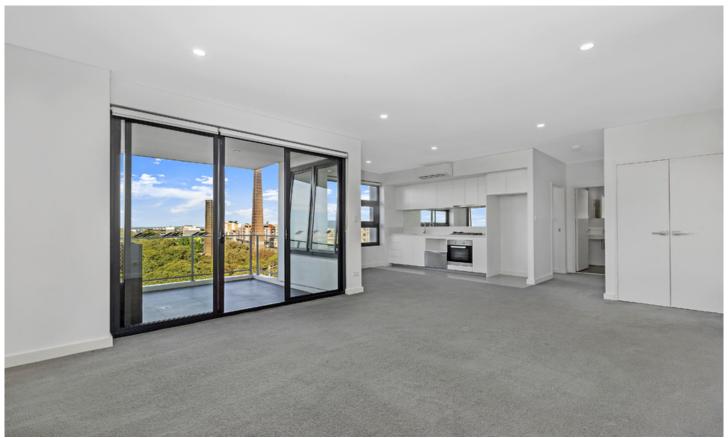

## **HOLDING FEE TAKEN**

Recently built, this stylish parkside apartment with secure parking is located in the boutique Ara building. Featuring a generous open floor plan, the fluid interiors welcome in the sunlight, views & air for seamless indoor-outdoor entertaining.

Large open plan lounge & dining area
Designer gas kitchen w European appliances
Well-appointed bedroom w built-in robes
Entertainers balcony w sprawling park views
Stylish bathroom & separate laundry
Air conditioning & ample storage space
Undercover secure car space & visitor parking