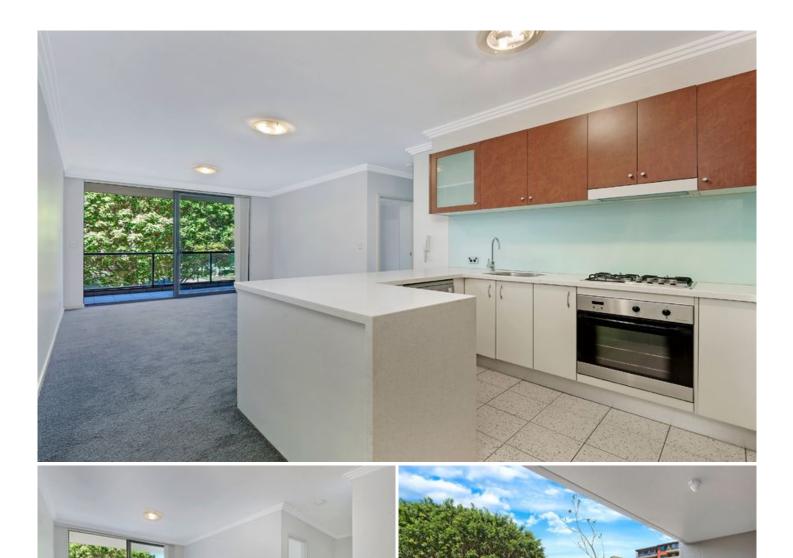

## HOLDING FEE TAKEN

Designed for laid back urban living, this internal east facing one bed plus study apartment features a great entertainers layout with views over the complex facilities and manicured gardens.

Light filled open plan lounge & dining area Designer gas kitchen w stainless steel appliances Spacious bedroom w built-in robes & balcony access Full length entertainers balcony w leafy complex views Stylish bathroom w tub & internal laundry w dryer Separate study area perfect for home office Secure car space & ample visitor parking