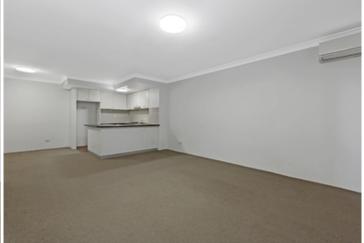

Large open plan lounge & dining area
Gas kitchen w stainless steel appliances
Master bedroom w walk-in robe & ensuite
Generous second bedroom w built-in wardrobes
Bathroom w tub & internal laundry w dryer
Air conditioning, ceiling fans & generous storage space
Privately positioned entertainers balcony
Secure car space & ample visitor parking