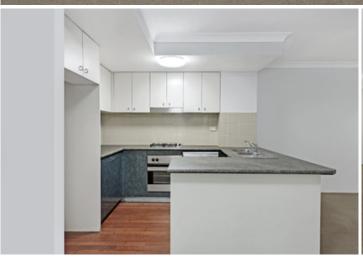

Large open plan lounge & dining area
Gas kitchen w stainless steel appliances
Master bedroom w walk-in robe & ensuite
Generous second bedroom w built-in wardrobes
Bathroom w tub & internal laundry w dryer
Air conditioning, ceiling fans & generous storage space
Privately positioned entertainers balcony
Secure car space & ample visitor parking