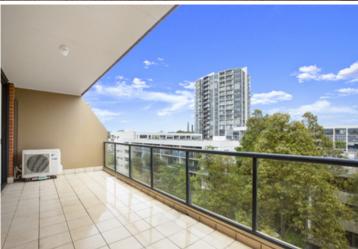

Light filled open plan lounge & dining area
Designer gas kitchen w stainless steel appliances
Full length entertainers balcony w leafy outlook
Master bedroom w walk-in robe & stylish ensuite
Spacious second bedroom w built-in robes
Bathroom w tub & separate laundry w dryer
Air conditioning & generous storage space
Secure car space & ample visitor parking