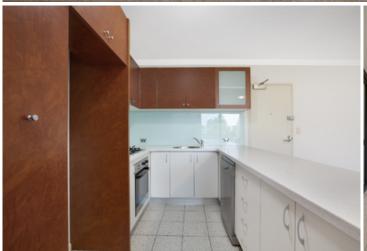

Light filled open plan lounge & dining area
Designer gas kitchen w stainless steel appliances
Full length entertainers balcony w leafy outlook
Master bedroom w walk-in robe & stylish ensuite
Spacious second bedroom w built-in robes
Bathroom w tub & separate laundry w dryer
Air conditioning & generous storage space
Secure car space & ample visitor parking