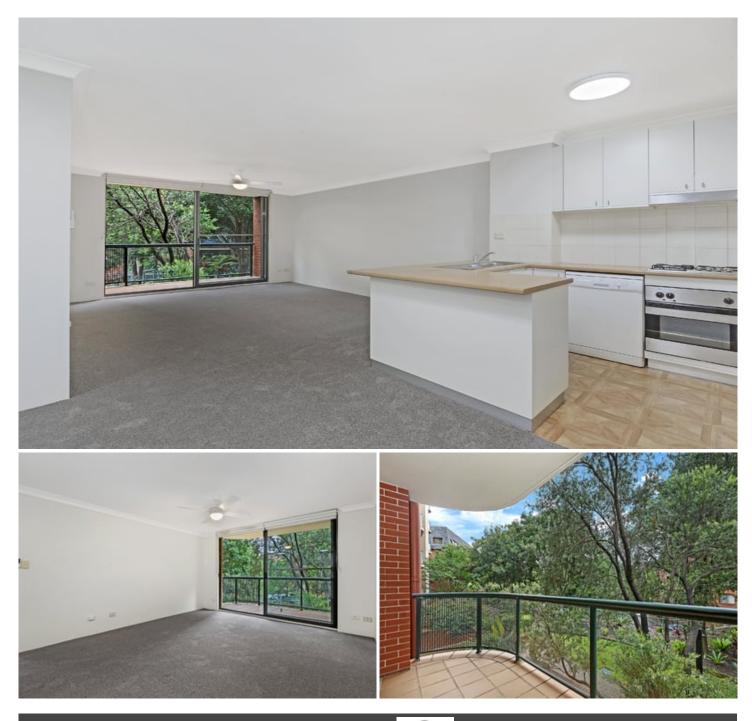

## HOLDING FEE TAKEN

Located in Sydney Park Village, this spacious two bedroom features an internal aspect with views over the complex gardens. Showcasing open plan living, it also provides a home of exceptional privacy with no road frontage and a great entertainers layout.

Light filled open plan lounge & dining area Gas kitchen w stainless steel appliances Large master bed w walk-in robe & ensuite Spacious second bedroom w built-in robes Bathroom w tub & separate laundry w dryer Private balcony w internal leafy outlook Ceiling fans & generous storage space Secure car space & ample visitor parking