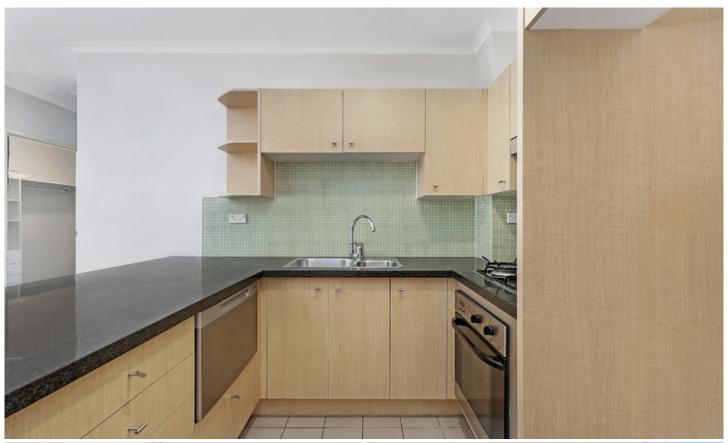

Generous open plan lounge & dining area
Designer gas kitchen w stainless steel appliances
Large bedroom w walk-in robe & balcony access
Private entertainers balcony w leafy outlook
Stylish bathroom w tub & internal laundry w dryer
Separate study area perfect for home office
Secure car space & ample visitor parking