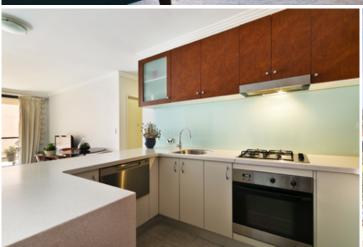

Generous open plan lounge & dining area
Designer gas kitchen w stainless steel appliances
Light filled entertainers balcony w complex views
Spacious bedroom w walk-in robe & balcony access
Stylish bathroom w tub & separate laundry w dryer
Separate study area perfect for home office
Air conditioning & ample storage space
Secure car space & ample visitor parking