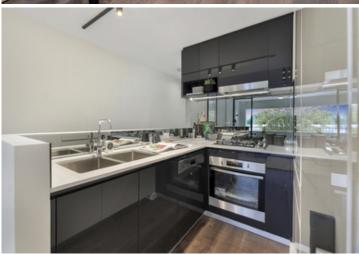

Light filled open plan lounge & dining area
Large entertaining terrace w district views
Luxurious gas kitchen w stainless steel appliances & fridge/freezer
Generous bedroom w large built-in robes
Stunning bathroom & separate laundry w washer/dryer
Ducted air-conditioning & generous storage space