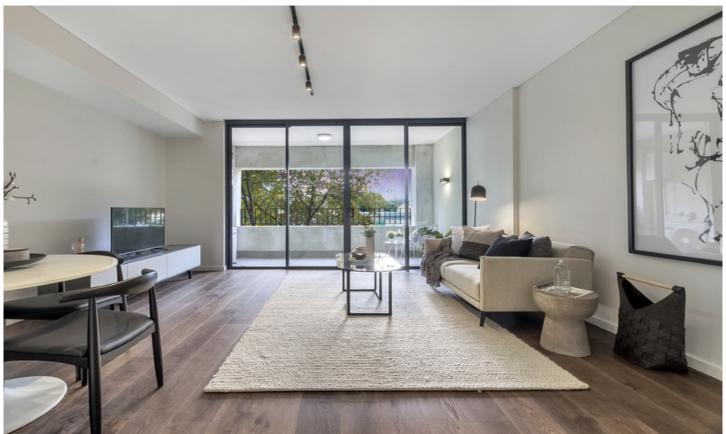

Light filled open plan lounge & dining area
Large entertaining terrace w district views
Luxurious gas kitchen w stainless steel appliances & fridge/freezer
Generous bedroom w large built-in robes
Stunning bathroom & separate laundry w washer/dryer
Ducted air-conditioning & generous storage space