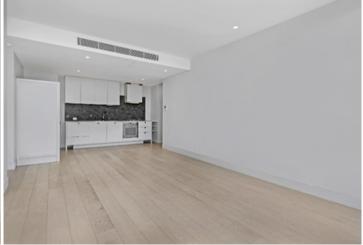

Spacious open plan living & dining area
Designer gas kitchen w stainless steel appliances
Generous bedroom w built-ins & custom study space
Entertainers balcony w district views
Chic bathroom & separate laundry w dryer
Ducted air conditioning & storage cage