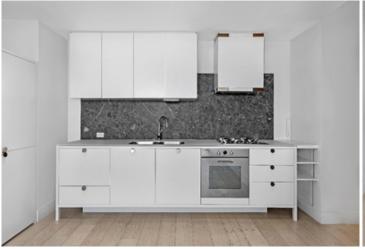

Spacious open plan living & dining area
Designer gas kitchen w stainless steel appliances
Generous bedroom w built-ins & custom study space
Entertainers balcony w district views
Chic bathroom & separate laundry w dryer
Ducted air conditioning & storage cage