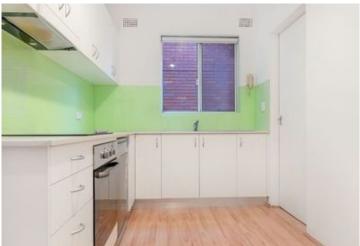

Generous open plan lounge & dining area
Renovated kitchen w stainless steel appliances
Light filled balcony w leafy outlook
Oversized main bedroom w built-ins
Generous second bedroom w built-ins
Renovated bathroom w tub & shower
Separate laundry & generous storage space
Air conditioning & allocated car space