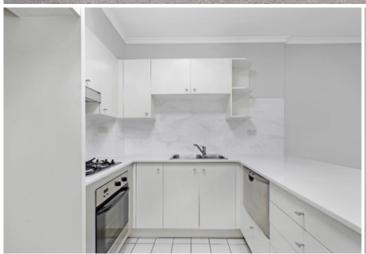

Generous open plan lounge & dining
Renovated gas kitchen w stainless steel appliances
Spacious bedroom w large built-in robes
Entertainers balcony w leafy park views
Bathroom w tub & internal laundry w dryer
Separate study area perfect for home office
Air conditioning & generous storage space
Security car space & ample visitor parking