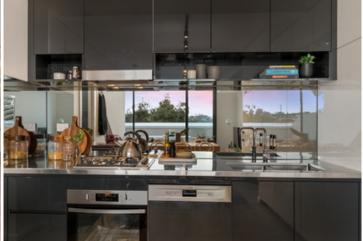

A boutique warehouse conversion of only 21 apartments over 4 levels w/ solid original brickwork, original steel beams, concrete lift & upscale interiors, exteriors and landscaping.

Light filled open plan lounge & dining area Large entertainers courtyard w private entrance Luxurious gas kitchen w stainless steel appliances including integrated fridge/freezer