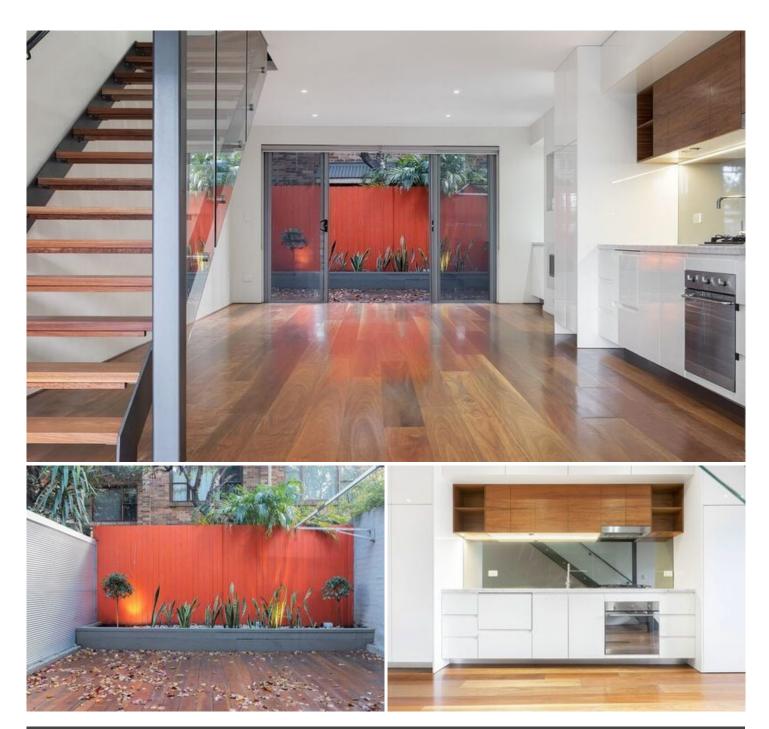

## HOLDING FEE TAKEN

Tastefully appointed throughout, this stunning terrace showcases luxe living over three impeccable levels. Crafted with an intuitive use of space and light it also features generous open plan living with a fluid transition onto a private garden courtyard inspiring a relaxed indoor/outdoor lifestyle.

Expansive open plan lounge & dining area Designer gas kitchen w stainless steel appliances Light filled courtyard perfect for entertaining Large master bed w ceiling fan & chic ensuite Generous second & third beds both w built-in robes Stylish bathroom w stone tub & shower Internal laundry & ample storage space

Set on one of Erskineville's private cul-de-sacs, immerse yourself in tranquil neighbourhood living just a short stroll to Erskineville Village, King Street Newtown, Sydney Park, public schools and public transport.