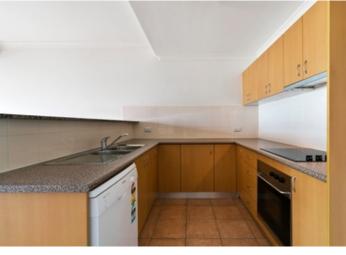

Light filled open plan lounge & dining area Modern kitchen w stainless steel appliances Full length balcony perfect for entertaining Spacious master w built-ins & private balcony Generous second bedroom w built-in robes Stylish bathroom w separate shower & tub Separate laundry w washer and dryer Additional washroom & intercom access Secure double car space & storage shed