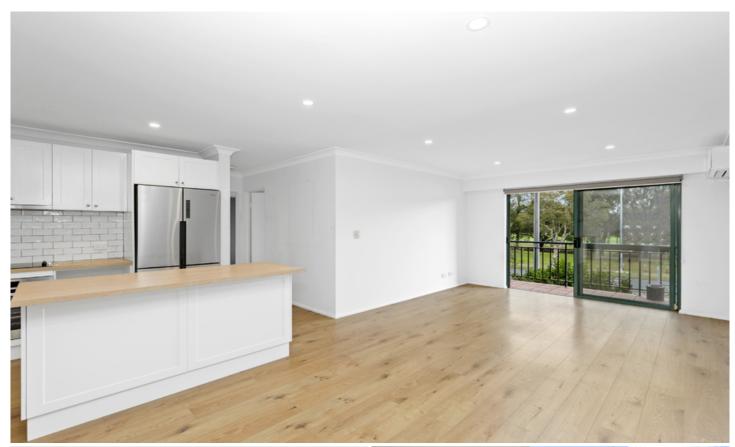

## HOLDING FEE TAKEN

located within the well maintained Huntley Green security complex is this tastefully renovated apartment with secure undercover parking. Offering convenience and views over Sydney Park, this property confirms an ideal urban lifestyle in a desirable inner west location.

Generous open plan lounge & dining area Renovated designer kitchen w stainless steel appliances Spacious bedrooms, both with built-ins, main w ensuite Balcony w private aspect & views over Sydney Park Updated bathroom w tub & internal laundry w dryer Air conditioning, ceiling fans & ample storage Undercover secure car space & visitor parking