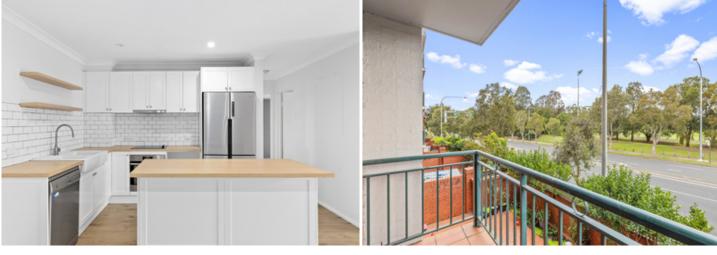

Generous open plan lounge & dining area Renovated designer kitchen w stainless steel appliances Spacious bedrooms, both with built-ins, main w ensuite Balcony w private aspect & views over Sydney Park Updated bathroom w tub & internal laundry w dryer Air conditioning, ceiling fans & ample storage Undercover secure car space & visitor parking

Offering facilities including an outdoor pool and gym along with enviably convenient transport links and just a short stroll from Newtown, this apartment is perfectly positioned in one of the Inner West's most sought after neighbourhoods. With dining hotspots and coffee haunts including The Grounds, Erskine Villa, The Copper Mill, Bread & Circus and