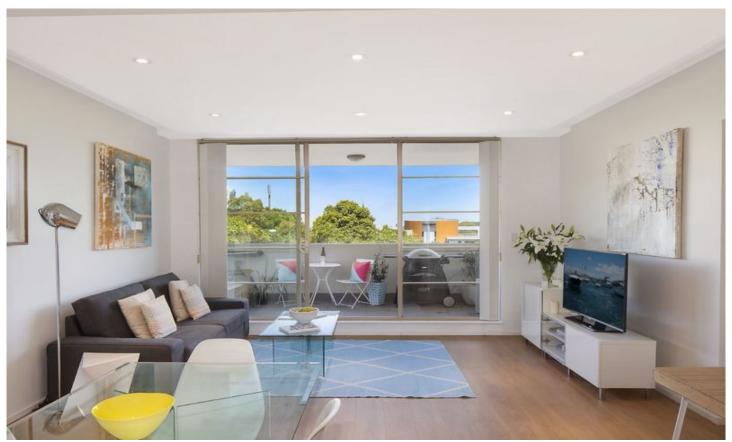

Light filled open plan lounge & dining area
Gas kitchen w stainless steel appliances w fridge
Entertainers balcony w leafy park views
Bedroom w built-in robes & air conditioning
Stylish bathroom & internal laundry
Complex facilities include pool, spa, gym & sauna