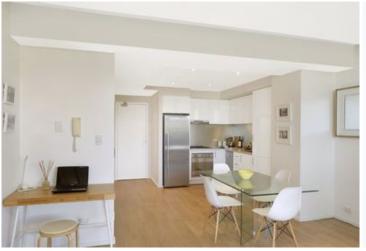

Light filled open plan lounge & dining area
Gas kitchen w stainless steel appliances w fridge
Entertainers balcony w leafy park views
Bedroom w built-in robes & air conditioning
Stylish bathroom & internal laundry
Complex facilities include pool, spa, gym & sauna