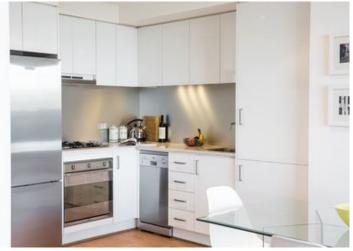

Light filled open plan lounge & dining area
Gas kitchen w stainless steel appliances w fridge
Entertainers balcony w leafy park views
Bedroom w built-in robes & air conditioning
Stylish bathroom & internal laundry
Complex facilities include pool, spa, gym & sauna