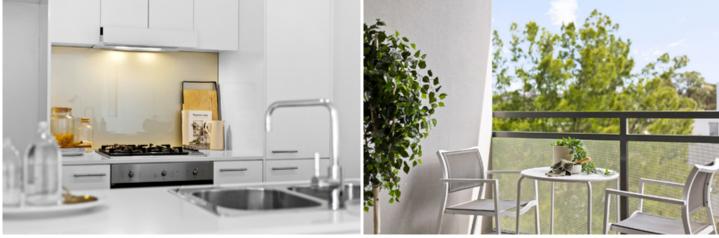

Light filled open plan lounge & dining area Designer gas kitchen w stainless steel appliances Double bedroom w built-in robes & balcony access Stylish bathroom w separate laundry & dryer North facing balcony perfect for entertaining Air conditioning & ample storage space Secure car space & building w lift access