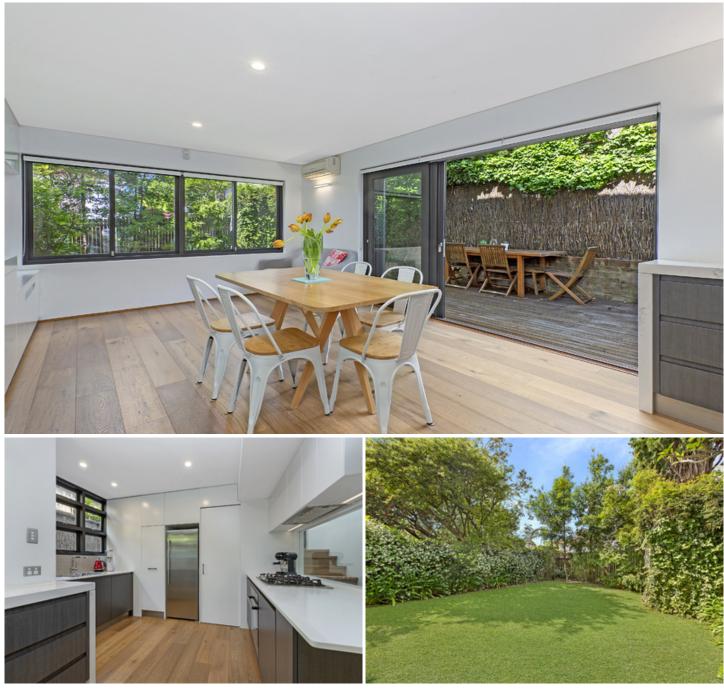

## privacy

This renovated split-level Federation semi is set in a quiet street only two sets of lights to the CBD. A stunning blend of period charm and light filled modern styling, it is ideal for families or professionals who love to entertain.

One of Willoughby's quietest streets, air conditioning Light filled open plan living, gas bayonet, separate dining Sleek gas/marble kitchen, timber floors, guest w/c Spacious bedrooms, built-ins, master on own level, balcony Sparkling bathroom, claw-foot bath, study nook, linen press Landscaped, level grassed yard, child-friendly, private Entertainers terrace, retractable awning, storage Light filled, high ceilings, period details, fireplace