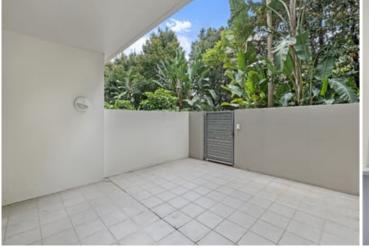

Generous open plan lounge & dining area Designer gas kitchen w stainless steel appliances Courtyard perfect for outdoor entertaining Well-appointed bedroom w built-in wardrobes Chic bathroom w tub & internal laundry w dryer Study alcove & generous storage throughout Secure car space & ample visitor parking