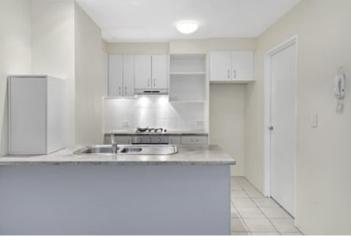

Generous open plan lounge & dining area Designer gas kitchen w stainless steel appliances Courtyard perfect for outdoor entertaining Well-appointed bedroom w built-in wardrobes Chic bathroom w tub & internal laundry w dryer Study alcove & generous storage throughout Secure car space & ample visitor parking