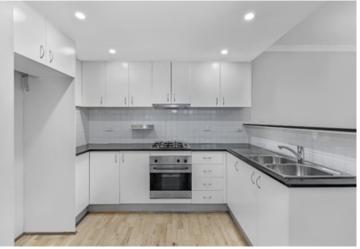

## **HOLDING FEE TAKEN**

Quietly positioned at the rear of the complex, this one bedroom garden apartment showcases space and style in a highly convenient location.

Light filled open plan lounge & dining area
Modern gas kitchen w stainless steel appliances
Private courtyard perfect for entertaining
Spacious bedroom w built-in wardrobes
Bathroom w tub & internal laundry w dryer
Air conditioning & ample storage space
Entry to building is at rear on Ada Street