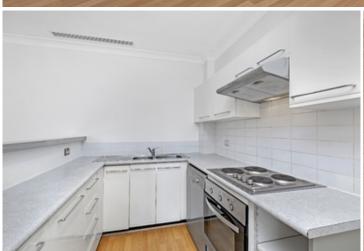

Open plan lounge & dining w floating floorboards Renovated kitchen w stainless steel appliances Large main bedroom w built-in robes & ensuite Generous second bedroom w built-in robes Modern bathroom & internal laundry area Ducted air conditioning & generous storage space Undercover car space and ample visitor parking