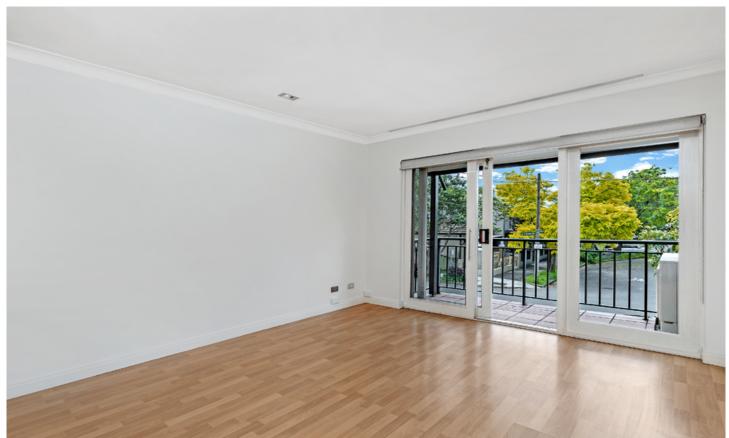

## North facing apartment with leafy outlook

Ideally located within the well maintained Huntley Green security complex is this two bedroom apartment with secure undercover parking. Offering convenience and light filled open plan living, this property confirms an ideal urban lifestyle in a desirable inner west location.

Open plan lounge & dining w floating floorboards Renovated kitchen w stainless steel appliances Large main bedroom w built-in robes & ensuite Generous second bedroom w built-in robes Modern bathroom & internal laundry area Ducted air conditioning & generous storage space Undercover car space and ample visitor parking

Offering facilities including an outdoor pool and gym along with enviably convenient transport links and just a short stroll from Newtown, this apartment is perfectly positioned in one of the Inner West's most sought after neighbourhoods. With dining hotspots and coffee haunts all a stone's throw away - experience a cosmopolitan vibe with a suburban feel.