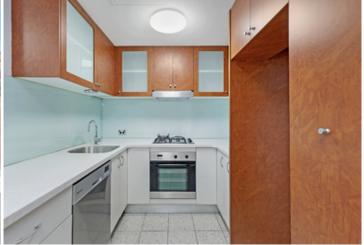

Generous open plan lounge & dining area
Designer gas kitchen w stainless steel appliances
Spacious bedroom w built-ins & courtyard access
Bathroom w tub & internal laundry w dryer
Large courtyard perfect for entertaining
Air conditioning & generous storage space
Secure car space & ample visitor parking