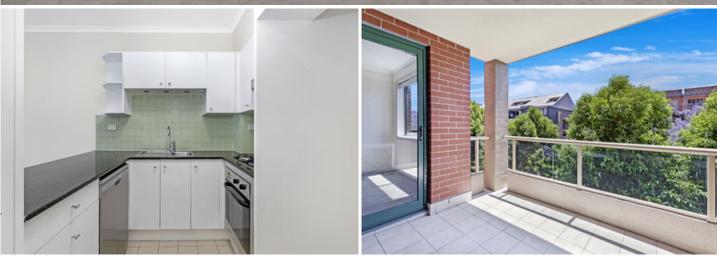

Light filled open plan lounge & dining area
Modern gas kitchen w stainless steel appliances
Generous bedroom w walk-in robe w & balcony access
Private entertainers balcony w leafy outlook
Bathroom w tub & internal laundry w dryer
Separate study area perfect for home office
Air conditioning & ample storage space
Secure car space & ample visitor parking