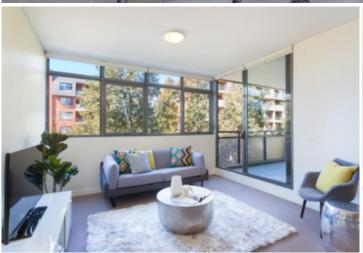

Light-filled open plan lounge & dining area Designer gas kitchen w stainless steel appliances Entertainers balcony w leafy outlook Double bedroom w large built-in robes Stylish bathroom w internal laundry & dryer Air conditioning & generous storage space Secure building w video intercom & lift access