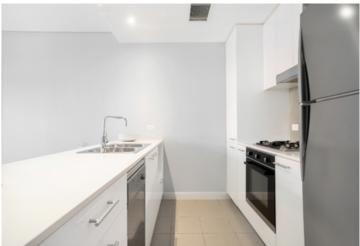

Light-filled open plan lounge & dining area Designer gas kitchen w stainless steel appliances Entertainers balcony w leafy outlook Double bedroom w large built-in robes Stylish bathroom w internal laundry & dryer Air conditioning & generous storage space Secure building w video intercom & lift access