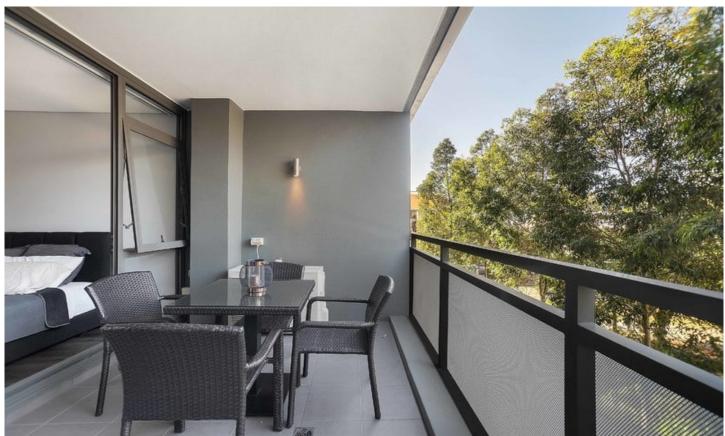

Light-filled open plan lounge & dining area Designer gas kitchen w stainless steel appliances Entertainers balcony w leafy outlook Double bedroom w large built-in robes Stylish bathroom w internal laundry & dryer Air conditioning & generous storage space Secure building w video intercom & lift access