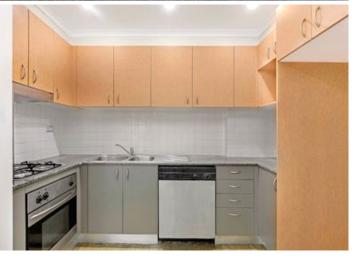

Light filled open plan living & dining
Full length balcony perfect for entertaining
Modern gas kitchen w stainless steel appliances
Generous bedroom w built in robes & balcony access
Bathroom w tub & Internal laundry w dryer
Complex facilities include heated pool, gym & sauna