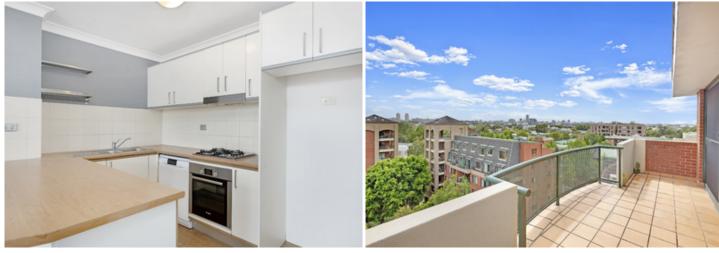

Expansive open plan lounge & dining area Light filled entertaining terrace w city views Designer gas kitchen w stainless steel appliances Master bedroom w built-in robes & ensuite Spacious second bedroom w built-in robes Bathroom w tub & separate laundry w dryer Ceiling fans, ample storage & separate wash room Secure car space & ample visitor parking