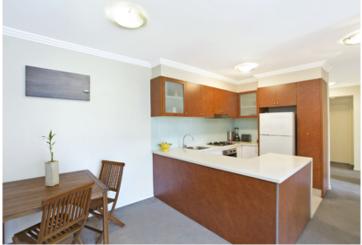

Oversized open plan lounge & dining area
Designer gas kitchen w stainless steel appliances
Full length balcony perfect for outdoor entertaining
Master bedroom w built-in robes, ensuite & balcony access
Spacious second & third bedrooms both w built-in robes
Stylish bathroom w tub & separate laundry w dryer
Air conditioning & generous storage space
Two undercover secure car spaces w storage box