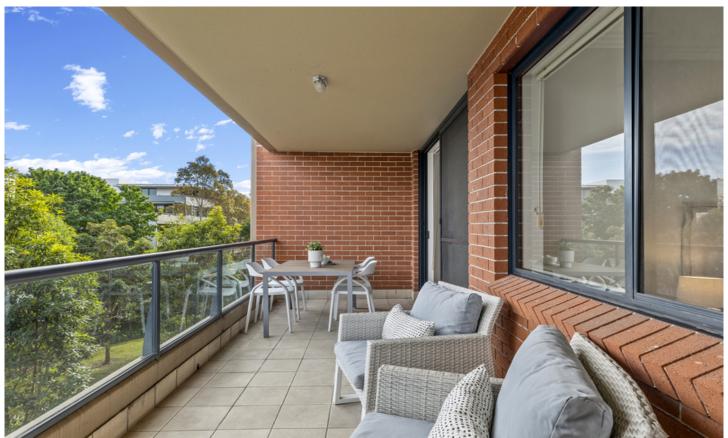

Oversized open plan lounge & dining area
Designer gas kitchen w stainless steel appliances
Full length balcony perfect for outdoor entertaining
Master bedroom w built-in robes, ensuite & balcony access
Spacious second & third bedrooms both w built-in robes
Stylish bathroom w tub & separate laundry w dryer
Air conditioning & generous storage space
Two undercover secure car spaces w storage box