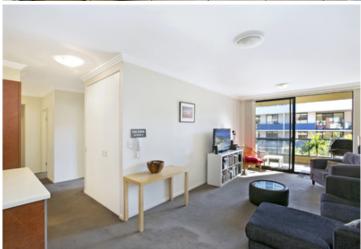

Oversized open plan lounge & dining area
Designer gas kitchen w stainless steel appliances
Full length balcony perfect for outdoor entertaining
Master bedroom w built-in robes, ensuite & balcony access
Spacious second & third bedrooms both w built-in robes
Stylish bathroom w tub & separate laundry w dryer
Air conditioning & generous storage space
Two undercover secure car spaces w storage box