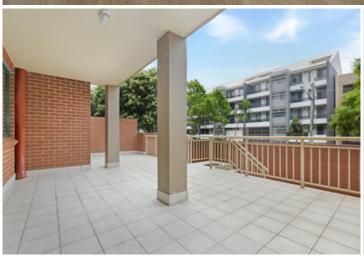

Light filled open plan lounge & dining area Large entertainers courtyard w private access Designer gas kitchen w stainless steel appliances Massive main bed w walk-in wardrobe & ensuite Generous second bedroom w built-in robes Bathroom w tub & separate laundry w dryer Separate study area & air conditioning Updated with new floorboards, lights & blinds