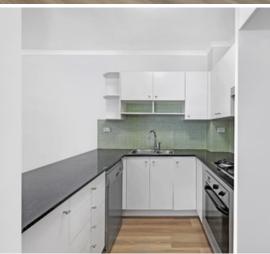

Light filled open plan lounge & dining area Large entertainers courtyard w private access Designer gas kitchen w stainless steel appliances Massive main bed w walk-in wardrobe & ensuite Generous second bedroom w built-in robes Bathroom w tub & separate laundry w dryer Separate study area & air conditioning Updated with new floorboards, lights & blinds