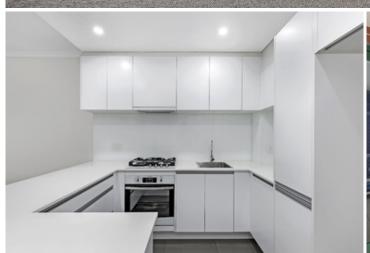

Light filled open plan lounge & dining area
Renovated gas kitchen w stainless steel appliances
Large bedroom w walk-in wardrobe
Entertainers balcony w private leafy outlook
Updated bathroom & internal laundry w dryer
Separate study perfect for home office
Air conditioning, ceiling fans & generous storage
Secure car space & storage box