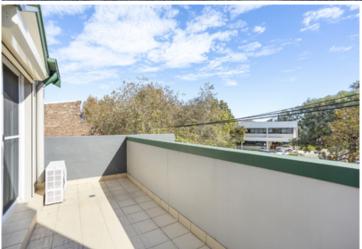

## Light filled apartment in desirable location

Light filled throughout, this spacious apartment with secure parking is located in the ever so popular hub of Alexandria. Featuring an open plan layout with modern interiors, it is further enhanced with an entertaining terrace and private leafy outlook.

Light filled open plan lounge & dining area Modern kitchen w stainless steel appliances Entertainers terrace w leafy outlook Oversized bedroom w built-in robes Bathroom w separate tub & shower Internal laundry w clothes dryer Air conditioning in lounge & bedroom Secure car space w rear lane access Well maintained complex w outdoor pool