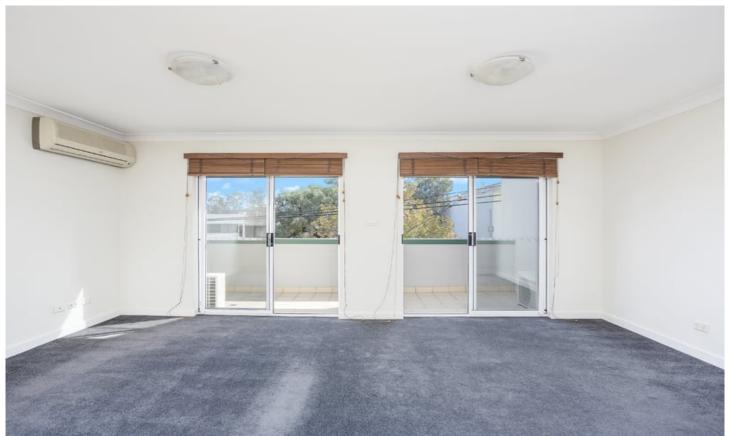

## Light filled apartment in desirable location

Light filled throughout, this spacious apartment with secure parking is located in the ever so popular hub of Alexandria. Featuring an open plan layout with modern interiors, it is further enhanced with an entertaining terrace and private leafy outlook.

Light filled open plan lounge & dining area Modern kitchen w stainless steel appliances Entertainers terrace w leafy outlook Oversized bedroom w built-in robes Bathroom w separate tub & shower Internal laundry w clothes dryer Air conditioning in lounge & bedroom Secure car space w rear lane access Well maintained complex w outdoor pool