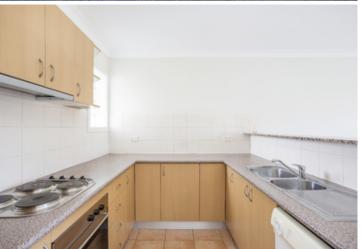

Light filled open plan lounge & dining area Modern kitchen w stainless steel appliances Entertainers terrace w leafy outlook Oversized bedroom w built-in robes Bathroom w separate tub & shower Internal laundry w clothes dryer Air conditioning in lounge & bedroom Secure car space w rear lane access Well maintained complex w outdoor pool