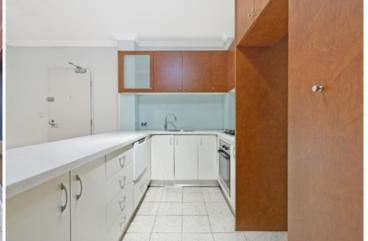

Generous open plan lounge & dining area
Gas kitchen w stainless steel appliances
Master w built-in robes, personal study & ensuite
Privately positioned entertainers courtyard
Spacious second bedroom w built-in robes
Bathroom w tub & separate laundry w dryer
Air conditioning & generous storage throughout
Double undercover secure car space (4.2m wide)