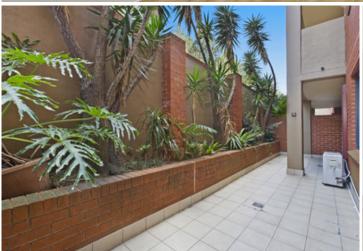

Generous open plan lounge & dining area
Gas kitchen w stainless steel appliances
Master w built-in robes, personal study & ensuite
Privately positioned entertainers courtyard
Spacious second bedroom w built-in robes
Bathroom w tub & separate laundry w dryer
Air conditioning & generous storage throughout
Double undercover secure car space (4.2m wide)