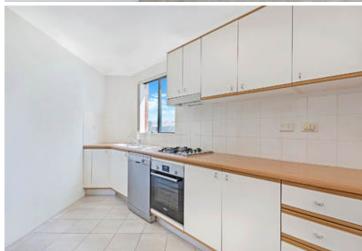

Generous open plan lounge & dining area
Modern gas kitchen w stainless steel appliances
Spacious bedroom w built-in robes & private balcony
Stylish bathroom & separate laundry w dryer
Light filled entertainers balcony w city views
Air conditioning & generous storage space
Secure car space & ample visitor parking
Utilities include water & gas