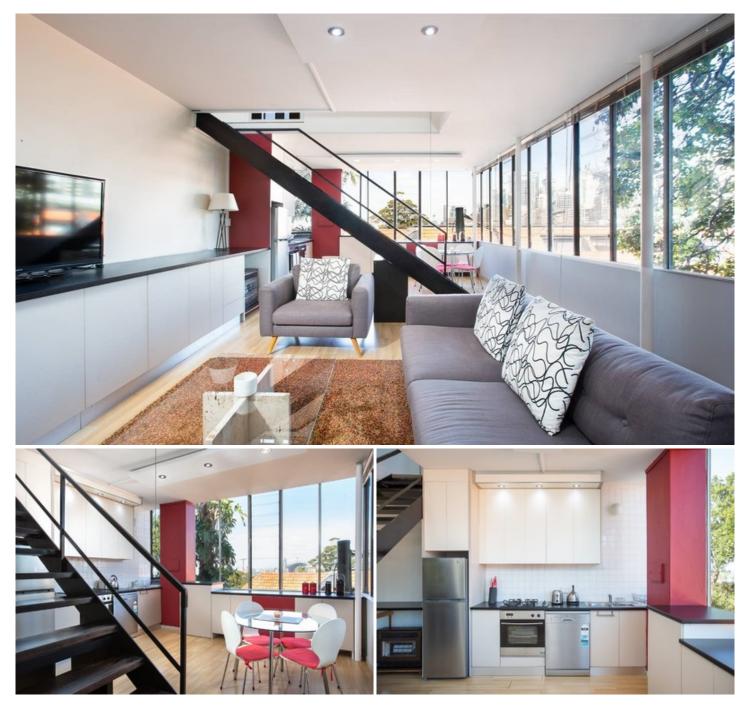

## HOLDING FEE TAKEN

Defined by its iconic setting in Neville Gruzman's 'Montrose' building, this architecturally renewed apartment is awarded with minimalist composition and arresting harbour views. It's positioned to enjoy easy access to the city and Neutral Bay Village.

Freshly enhanced interiors boast floor-to-ceiling windows Living area basks in vast city & Harbour Bridge views Sleek gas kitchen w stainless steel appliances Generously scaled bedrooms appointed w built robes Stone crafted bathroom showcases sleek designer fittings Small block of eight in a 1950s heritage-listed building Single car space & communal laundry area Cosmopolitan setting w access to cafes and restaurants