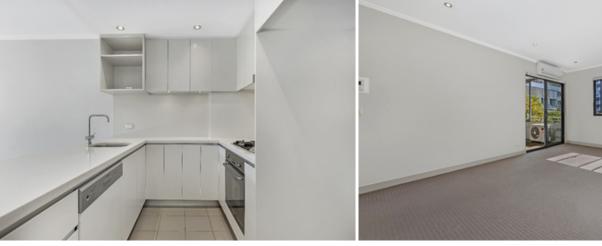

Light filled open plan lounge & dining area Designer gas kitchen w stainless steel appliances Spacious bedroom w built-in robes & balcony access Modern bathroom & internal laundry w dryer Entertainers balcony w leafy complex views Air conditioning & separate study alcove Security complex w lift & intercom access