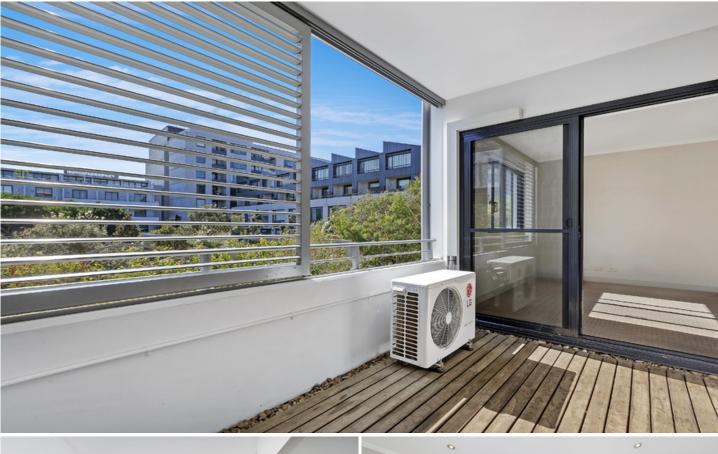

Light filled open plan lounge & dining area Designer gas kitchen w stainless steel appliances Spacious bedroom w built-in robes & balcony access Modern bathroom & internal laundry w dryer Entertainers balcony w leafy complex views Air conditioning & separate study alcove Security complex w lift & intercom access