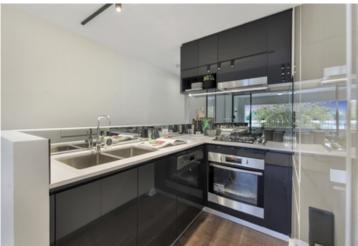

Light filled open plan lounge & dining area Large entertaining terrace w district views Luxurious gas kitchen w stainless steel appliances & fridge/freezer Generous bedroom w built-in wardrobes Chic bathroom & separate laundry w washer/dryer Ducted air-conditioning & generous storage space