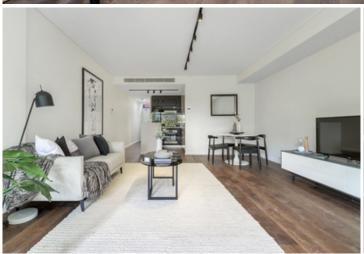

Light filled open plan lounge & dining area Large entertaining terrace w district views Luxurious gas kitchen w stainless steel appliances & fridge/freezer Generous bedroom w built-in wardrobes Chic bathroom & separate laundry w washer/dryer Ducted air-conditioning & generous storage space