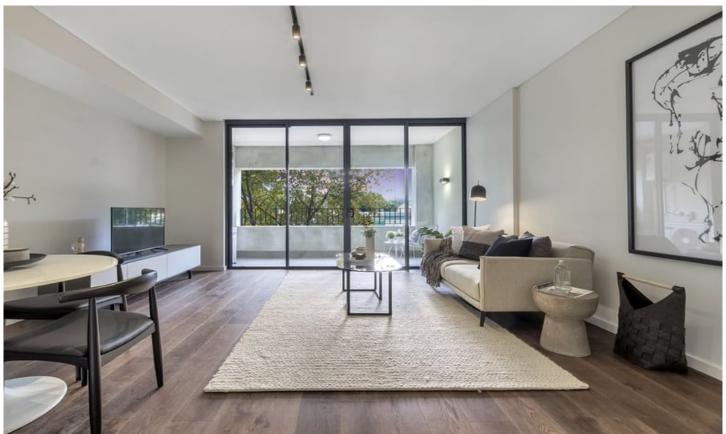

Light filled open plan lounge & dining area Large entertaining terrace w district views Luxurious gas kitchen w stainless steel appliances & fridge/freezer Generous bedroom w built-in wardrobes Chic bathroom & separate laundry w washer/dryer Ducted air-conditioning & generous storage space