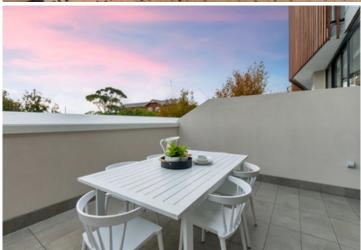

Light filled open plan lounge & dining area
Large entertainers terrace w district views
Gas kitchen w stainless steel appliances Inc. fridge/freezer
Master bedroom w large built-in robes & ensuite
Spacious second bedroom w built-in robes
Stunning bathroom & separate laundry w dryer