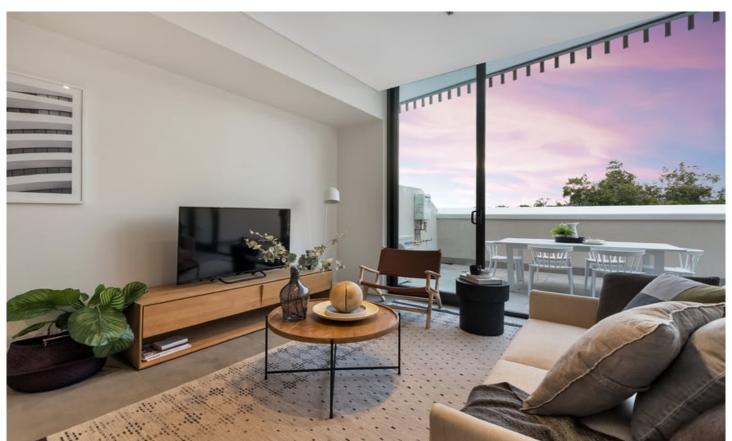

Light filled open plan lounge & dining area
Large entertainers terrace w district views
Gas kitchen w stainless steel appliances Inc. fridge/freezer
Master bedroom w large built-in robes & ensuite
Spacious second bedroom w built-in robes
Stunning bathroom & separate laundry w dryer