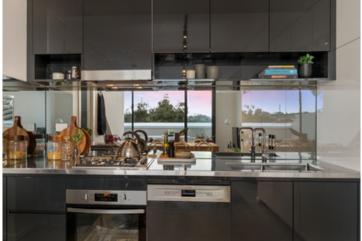

Light filled open plan lounge & dining area
Large entertainers terrace w district views
Gas kitchen w stainless steel appliances Inc. fridge/freezer
Master bedroom w large built-in robes & ensuite
Spacious second bedroom w built-in robes
Stunning bathroom & separate laundry w dryer