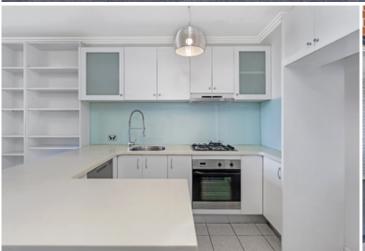

Generous open plan lounge & dining area
Entertainers balcony w garden views
Master bedroom w WIR & balcony access
Renovated gas kitchen w designer appliances
Bathroom w tub & internal laundry w dryer
Separate study area perfect for home office
Air conditioning, ample storage & updated interiors
Secure car space, lift access & storage unit